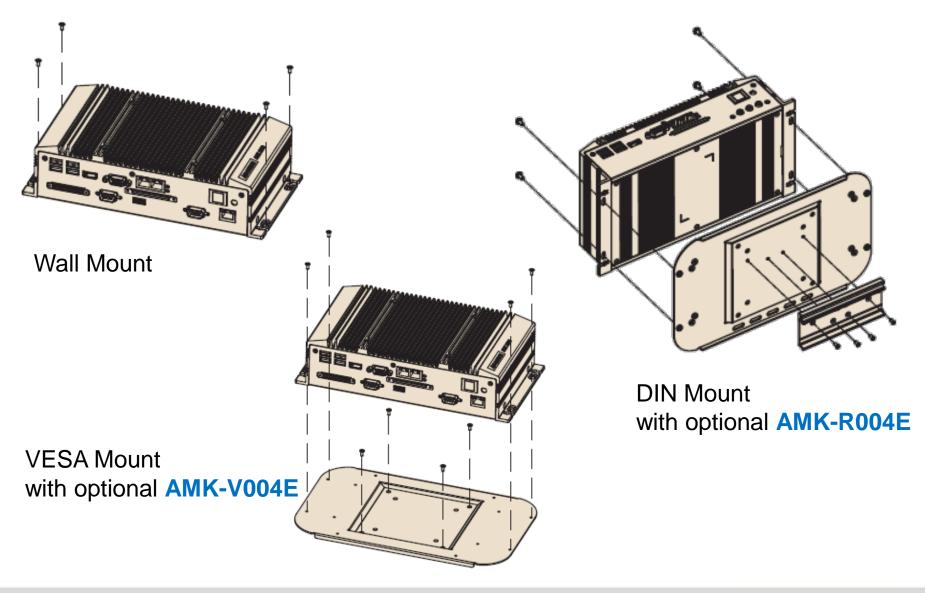

### **ARK-2120L Key Features**

3 Mounting ways for install anywhere

Front accessible CFast for easy maintenance

-20C~60C Wide operating temperature

### Flexible Mounting- Wall /DIN / VESA

Remote Device Management Embedded Security Software Platform for Embedded Developers