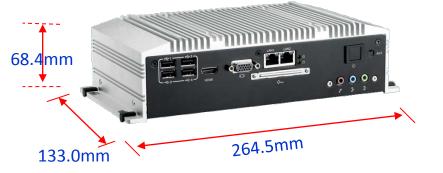

### **ARK-2120L Key Features**

3 Mounting ways for install anywhere

Front accessible CFast for easy maintenance

-20C~60C Wide operating temperature

### Flexible Mounting- Wall /DIN / VESA

Remote Device Management Embedded Security Software Platform for Embedded Developers