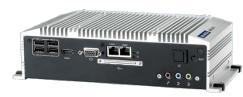

### **ARK-2120L Compelling Features**

(intel)
Atom inside

Intel® Atom Cedar Trail High Value Fanless Embedded Box PC with VGA/ HDMI/ 2GbE / 4COM / 6 USB2.0/Mini-PCIe/ 12DC in

Low Power Consumption (Kit TDP: 5~12W)
Lockable DC Jack Power Input

Intel Cedar Trail+ NM10, DDR3 1066MHz

2 Intel GbE/ HD Audio 4\* COM/ 6\* USB2.0/ DIO/ CFast 1 x 2.5" drive bay/ Mini-PCle with SIM holder

Advantech iManager & SUSIAccess Supports Embedded Software API and Utility Win7, WES7, WinXP, WES2009, Linux Support

### **ARK-2120L I/Os**