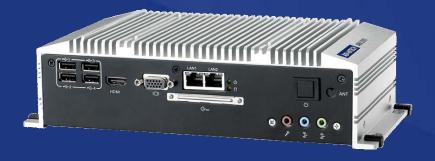

### **ARK-2120L Compelling Features**

(intel)
Atom inside

Intel® Atom Cedar Trail High Value Fanless Embedded Box PC with VGA/ HDMI/ 2GbE / 4COM / 6 USB2.0/Mini-PCIe/ 12DC in

Low Power Consumption (Kit TDP: 5~12W)
Lockable DC Jack Power Input

Intel Cedar Trail+ NM10, DDR3 1066MHz

2 Intel GbE/ HD Audio 4\* COM/ 6\* USB2.0/ DIO/ CFast 1 x 2.5" drive bay/ Mini-PCle with SIM holder

Advantech iManager & SUSIAccess Supports Embedded Software API and Utility Win7, WES7, WinXP, WES2009, Linux Support

### **ARK-2120L I/Os**