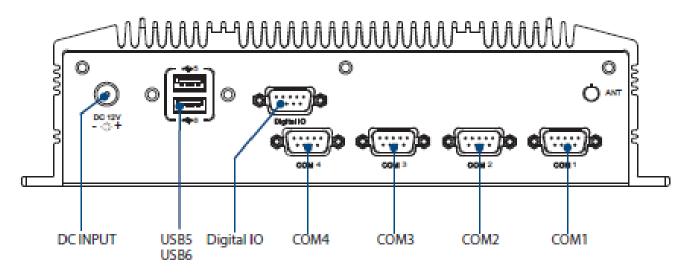

### **ARK-2120L I/Os**

Intel Cedar Trail+ NM10, DDR3 1066MHz

2 Intel GbE/ HD Audio 4\* COM/ 6\* USB2.0/ DIO/ CFast 1 x 2.5" drive bay/ Mini-PCle with SIM holder

Advantech iManager & SUSIAccess Supports Embedded Software API and Utility Win7, WES7, WinXP, WES2009, Linux Support