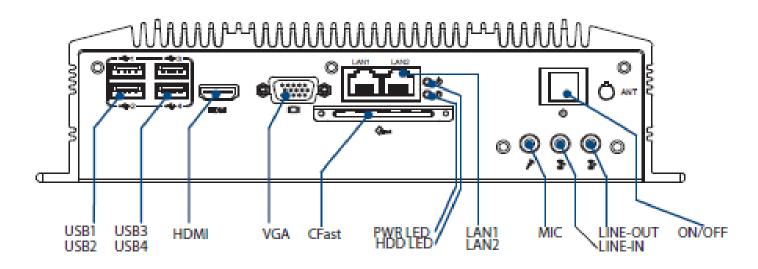

### **ARK-2120L I/Os**

Intel Cedar Trail+ NM10, DDR3 1066MHz

2 Intel GbE/ HD Audio 4\* COM/ 6\* USB2.0/ DIO/ CFast 1 x 2.5" drive bay/ Mini-PCle with SIM holder

Advantech iManager & SUSIAccess Supports Embedded Software API and Utility Win7, WES7, WinXP, WES2009, Linux Support