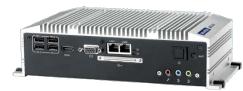

# **ARK-2120L**

Multiple I/O Rugged Fanless Systems

### **ARK-2120L Key Features**

3 Mounting ways for install anywhere

Front accessible CFast for easy maintenance

-20C~60C Wide operating temperature

### **ARK-2120L Compelling Features**

(intel)
Atom inside

Intel® Atom Cedar Trail High Value Fanless Embedded Box PC with VGA/ HDMI/ 2GbE / 4COM / 6 USB2.0/Mini-PCIe/ 12DC in

Low Power Consumption (Kit TDP: 5~12W)
Lockable DC Jack Power Input

Intel Cedar Trail+ NM10, DDR3 1066MHz

2 Intel GbE/ HD Audio 4\* COM/ 6\* USB2.0/ DIO/ CFast 1 x 2.5" drive bay/ Mini-PCle with SIM holder

Advantech iManager & SUSIAccess Supports Embedded Software API and Utility Win7, WES7, WinXP, WES2009, Linux Support

### **ARK-2120L I/Os**