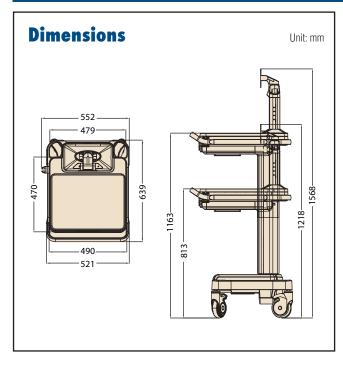

# **Specifications**

| Category                       | Attribute                                         | AMiS-50                                                                                                                                                                                                                                                                          |
|--------------------------------|---------------------------------------------------|----------------------------------------------------------------------------------------------------------------------------------------------------------------------------------------------------------------------------------------------------------------------------------|
|                                | CPU                                               | Intel® Core™ i5 1.9 GHz                                                                                                                                                                                                                                                          |
|                                | Chipset                                           | 4th Generation Intel® Core™ ULT processors + Lynx Point-LP                                                                                                                                                                                                                       |
|                                | Memory                                            | 4 GB DDR3L SO-DIMM max.16Gx2                                                                                                                                                                                                                                                     |
|                                | Storage                                           | 2.5" SATA HDD 500 GB                                                                                                                                                                                                                                                             |
| Embedded Computing<br>System   | Box PC I/O Ports                                  | DP/HDMI x 1 DP++ x 1 Ethernet x 2 COM x1 USB 3.0 x 4 2 single audio jack for Line-Out (green), Mic-in (Red) DC Jack x 1                                                                                                                                                          |
|                                | WLAN                                              | 802.11a/b/g/n                                                                                                                                                                                                                                                                    |
|                                | Operating System (Optional)                       | Supports Microsoft Windows 7; Windows 8                                                                                                                                                                                                                                          |
|                                | Footprint                                         | 19.7" x 18.5" (500 x 470 mm)                                                                                                                                                                                                                                                     |
|                                | Casters                                           | 125 mm x 125 mm (Medical casters, two locking, two non-locking)                                                                                                                                                                                                                  |
|                                | Height Adjustment Range                           | 32.0" ~ 45.8" (813 ~ 1163 mm); stroke 350mm                                                                                                                                                                                                                                      |
|                                | Display Holder                                    | Standard VESA Mount (VESA 75/75; VESA 100/100); Weight capacity: max. 18 kg                                                                                                                                                                                                      |
|                                | I/O Ports                                         | USB 2.0 ports x 4, Gigabit Ethernet Interface (RJ-45) x 1                                                                                                                                                                                                                        |
| Base Cart                      | Dashboard                                         | Battery Power Button Computer Power Button LED for Battery Capacity Indication                                                                                                                                                                                                   |
|                                | Work Surface                                      | 18.5" x 19.3" (469.9 x 489.9 mm)<br>Extra Loading Capacity: Up to 88 lb/40 kg                                                                                                                                                                                                    |
|                                | Keyboard & Mouse Area                             | Keyboard Size: 380 x 140 x 25 mm<br>Keyboard LED Light<br>Mouse Tray                                                                                                                                                                                                             |
|                                | Accessory Integration Interface                   | Neck: Dove Tail<br>Work Surface: DIN Rail (Right, Left and Rear)                                                                                                                                                                                                                 |
|                                | Battery Type                                      | Lithium-Iron Phosphate (LFP)                                                                                                                                                                                                                                                     |
|                                | Battery Capacity                                  | 420Wh                                                                                                                                                                                                                                                                            |
|                                | Power Input Voltage                               | 100 ~ 240 V <sub>AC</sub> , 50-60 Hz, Max 4.5A                                                                                                                                                                                                                                   |
| Power Module                   | DC Output Voltage                                 | System 1: 19 $V_{DC}$ , Max. 6 A System 2: 12 $V_{DC}$ , Max. 5 A                                                                                                                                                                                                                |
|                                | Battery Lifespan                                  | DOD 80%, 2000 cycles                                                                                                                                                                                                                                                             |
|                                | Battery Charge Time                               | < 3hr. DOD 100%                                                                                                                                                                                                                                                                  |
|                                | Battery Runtime (Depends on system configuration) | 8~10 Hours                                                                                                                                                                                                                                                                       |
| Battery Management<br>Software | AMiS_Link                                         | Battery Capacity Indicator Alerts (battery capacity, temperature, warning) Battery Lifecyle Statistics Report & Log File Client Installation Server Installation (Optional) Multi-language support, including Chinese Traditional, Chinese Simplified, English, German and Dutch |