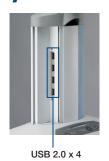

# Display Holder I/O

# **Specifications**

| Category                       | Attribute                                         | AMiS-50                                                                                                                                                                                                                                                                          |
|--------------------------------|---------------------------------------------------|----------------------------------------------------------------------------------------------------------------------------------------------------------------------------------------------------------------------------------------------------------------------------------|
|                                | CPU                                               | Intel® Core™ i5 1.9 GHz                                                                                                                                                                                                                                                          |
|                                | Chipset                                           | 4th Generation Intel® Core™ ULT processors + Lynx Point-LP                                                                                                                                                                                                                       |
|                                | Memory                                            | 4 GB DDR3L SO-DIMM max.16Gx2                                                                                                                                                                                                                                                     |
|                                | Storage                                           | 2.5" SATA HDD 500 GB                                                                                                                                                                                                                                                             |
| Embedded Computing<br>System   | Box PC I/O Ports                                  | DP/HDMI x 1 DP++ x 1 Ethernet x 2 COM x1 USB 3.0 x 4 2 single audio jack for Line-Out (green), Mic-in (Red) DC Jack x 1                                                                                                                                                          |
|                                | WLAN                                              | 802.11a/b/g/n                                                                                                                                                                                                                                                                    |
|                                | Operating System (Optional)                       | Supports Microsoft Windows 7; Windows 8                                                                                                                                                                                                                                          |
|                                | Footprint                                         | 19.7" x 18.5" (500 x 470 mm)                                                                                                                                                                                                                                                     |
|                                | Casters                                           | 125 mm x 125 mm (Medical casters, two locking, two non-locking)                                                                                                                                                                                                                  |
|                                | Height Adjustment Range                           | 32.0" ~ 45.8" (813 ~ 1163 mm); stroke 350mm                                                                                                                                                                                                                                      |
|                                | Display Holder                                    | Standard VESA Mount (VESA 75/75; VESA 100/100); Weight capacity: max. 18 kg                                                                                                                                                                                                      |
|                                | I/O Ports                                         | USB 2.0 ports x 4, Gigabit Ethernet Interface (RJ-45) x 1                                                                                                                                                                                                                        |
| Base Cart                      | Dashboard                                         | Battery Power Button Computer Power Button LED for Battery Capacity Indication                                                                                                                                                                                                   |
|                                | Work Surface                                      | 18.5" x 19.3" (469.9 x 489.9 mm)<br>Extra Loading Capacity: Up to 88 lb/40 kg                                                                                                                                                                                                    |
|                                | Keyboard & Mouse Area                             | Keyboard Size: 380 x 140 x 25 mm<br>Keyboard LED Light<br>Mouse Tray                                                                                                                                                                                                             |
|                                | Accessory Integration Interface                   | Neck: Dove Tail<br>Work Surface: DIN Rail (Right, Left and Rear)                                                                                                                                                                                                                 |
|                                | Battery Type                                      | Lithium-Iron Phosphate (LFP)                                                                                                                                                                                                                                                     |
|                                | Battery Capacity                                  | 420Wh                                                                                                                                                                                                                                                                            |
|                                | Power Input Voltage                               | 100 ~ 240 V <sub>AC</sub> , 50-60 Hz, Max 4.5A                                                                                                                                                                                                                                   |
| Power Module                   | DC Output Voltage                                 | System 1: 19 $V_{DC}$ , Max. 6 A System 2: 12 $V_{DC}$ , Max. 5 A                                                                                                                                                                                                                |
|                                | Battery Lifespan                                  | DOD 80%, 2000 cycles                                                                                                                                                                                                                                                             |
|                                | Battery Charge Time                               | < 3hr. DOD 100%                                                                                                                                                                                                                                                                  |
|                                | Battery Runtime (Depends on system configuration) | 8~10 Hours                                                                                                                                                                                                                                                                       |
| Battery Management<br>Software | AMiS_Link                                         | Battery Capacity Indicator Alerts (battery capacity, temperature, warning) Battery Lifecyle Statistics Report & Log File Client Installation Server Installation (Optional) Multi-language support, including Chinese Traditional, Chinese Simplified, English, German and Dutch |