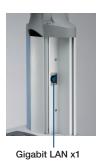

# Display Holder I/O

# **Specifications**

| Category                       | Attribute                                         | AMiS-50                                                                                                                                                                                                                                                                          |
|--------------------------------|---------------------------------------------------|----------------------------------------------------------------------------------------------------------------------------------------------------------------------------------------------------------------------------------------------------------------------------------|
|                                | CPU                                               | Intel® Core™ i5 1.9 GHz                                                                                                                                                                                                                                                          |
|                                | Chipset                                           | 4th Generation Intel® Core™ ULT processors + Lynx Point-LP                                                                                                                                                                                                                       |
|                                | Memory                                            | 4 GB DDR3L SO-DIMM max.16Gx2                                                                                                                                                                                                                                                     |
|                                | Storage                                           | 2.5" SATA HDD 500 GB                                                                                                                                                                                                                                                             |
| Embedded Computing<br>System   | Box PC I/O Ports                                  | DP/HDMI x 1 DP++ x 1 Ethernet x 2 COM x1 USB 3.0 x 4 2 single audio jack for Line-Out (green), Mic-in (Red) DC Jack x 1                                                                                                                                                          |
|                                | WLAN                                              | 802.11a/b/g/n                                                                                                                                                                                                                                                                    |
|                                | Operating System (Optional)                       | Supports Microsoft Windows 7; Windows 8                                                                                                                                                                                                                                          |
|                                | Footprint                                         | 19.7" x 18.5" (500 x 470 mm)                                                                                                                                                                                                                                                     |
|                                | Casters                                           | 125 mm x 125 mm (Medical casters, two locking, two non-locking)                                                                                                                                                                                                                  |
|                                | Height Adjustment Range                           | 32.0" ~ 45.8" (813 ~ 1163 mm); stroke 350mm                                                                                                                                                                                                                                      |
|                                | Display Holder                                    | Standard VESA Mount (VESA 75/75; VESA 100/100); Weight capacity: max. 18 kg                                                                                                                                                                                                      |
|                                | I/O Ports                                         | USB 2.0 ports x 4, Gigabit Ethernet Interface (RJ-45) x 1                                                                                                                                                                                                                        |
| Base Cart                      | Dashboard                                         | Battery Power Button Computer Power Button LED for Battery Capacity Indication                                                                                                                                                                                                   |
|                                | Work Surface                                      | 18.5" x 19.3" (469.9 x 489.9 mm)<br>Extra Loading Capacity: Up to 88 lb/40 kg                                                                                                                                                                                                    |
|                                | Keyboard & Mouse Area                             | Keyboard Size: 380 x 140 x 25 mm<br>Keyboard LED Light<br>Mouse Tray                                                                                                                                                                                                             |
|                                | Accessory Integration Interface                   | Neck: Dove Tail<br>Work Surface: DIN Rail (Right, Left and Rear)                                                                                                                                                                                                                 |
|                                | Battery Type                                      | Lithium-Iron Phosphate (LFP)                                                                                                                                                                                                                                                     |
|                                | Battery Capacity                                  | 420Wh                                                                                                                                                                                                                                                                            |
|                                | Power Input Voltage                               | 100 ~ 240 V <sub>AC</sub> , 50-60 Hz, Max 4.5A                                                                                                                                                                                                                                   |
| Power Module                   | DC Output Voltage                                 | System 1: 19 $V_{DC}$ , Max. 6 A System 2: 12 $V_{DC}$ , Max. 5 A                                                                                                                                                                                                                |
|                                | Battery Lifespan                                  | DOD 80%, 2000 cycles                                                                                                                                                                                                                                                             |
|                                | Battery Charge Time                               | < 3hr. DOD 100%                                                                                                                                                                                                                                                                  |
|                                | Battery Runtime (Depends on system configuration) | 8~10 Hours                                                                                                                                                                                                                                                                       |
| Battery Management<br>Software | AMiS_Link                                         | Battery Capacity Indicator Alerts (battery capacity, temperature, warning) Battery Lifecyle Statistics Report & Log File Client Installation Server Installation (Optional) Multi-language support, including Chinese Traditional, Chinese Simplified, English, German and Dutch |