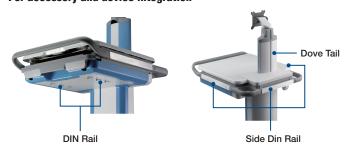

ring Information**

#### **Power Cord**

| Part Number   | Power Cord Type (Spiral) |
|---------------|--------------------------|
| 1700019822    | China                    |
| 1700019823    | US                       |
| 1700019824    | EU                       |
| 1700019825    | UK                       |
| 1700020538-01 | Australia                |
| 1700022626-01 | Brazil                   |

#### Display

| Part Number     | Touch | DICOM preset | True Flat | Power |
|-----------------|-------|--------------|-----------|-------|
| PDC-W215-DC-BTE | Yes   | Yes          | Yes       | DC    |
| PDC-W215-DC-BE  | No    | Yes          | Yes       | DC    |
| AMT-1021N-D25W1 | No    | No           | No        | DC    |

### **DIN Rail & Dove Tail**

For accessory and device integration



### **Battery**

iPS-M420S LiFePO₄ Battery





### AMiS\_Link