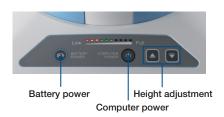

### **Control Panel**

# **Specifications**

| Category                       | Attribute                                         | AMiS-50                                                                                                                                                                                                                                                                          |
|--------------------------------|---------------------------------------------------|----------------------------------------------------------------------------------------------------------------------------------------------------------------------------------------------------------------------------------------------------------------------------------|
|                                | CPU                                               | Intel® Core™ i5 1.9 GHz                                                                                                                                                                                                                                                          |
|                                | Chipset                                           | 4th Generation Intel® Core™ ULT processors + Lynx Point-LP                                                                                                                                                                                                                       |
|                                | Memory                                            | 4 GB DDR3L SO-DIMM max.16Gx2                                                                                                                                                                                                                                                     |
|                                | Storage                                           | 2.5" SATA HDD 500 GB                                                                                                                                                                                                                                                             |
| Embedded Computing<br>System   | Box PC I/O Ports                                  | DP/HDMI x 1 DP++ x 1 Ethernet x 2 COM x1 USB 3.0 x 4 2 single audio jack for Line-Out (green), Mic-in (Red) DC Jack x 1                                                                                                                                                          |
|                                | WLAN                                              | 802.11a/b/g/n                                                                                                                                                                                                                                                                    |
|                                | Operating System (Optional)                       | Supports Microsoft Windows 7; Windows 8                                                                                                                                                                                                                                          |
|                                | Footprint                                         | 19.7" x 18.5" (500 x 470 mm)                                                                                                                                                                                                                                                     |
|                                | Casters                                           | 125 mm x 125 mm (Medical casters, two locking, two non-locking)                                                                                                                                                                                                                  |
|                                | Height Adjustment Range                           | 32.0" ~ 45.8" (813 ~ 1163 mm); stroke 350mm                                                                                                                                                                                                                                      |
|                                | Display Holder                                    | Standard VESA Mount (VESA 75/75; VESA 100/100); Weight capacity: max. 18 kg                                                                                                                                                                                                      |
|                                | I/O Ports                                         | USB 2.0 ports x 4, Gigabit Ethernet Interface (RJ-45) x 1                                                                                                                                                                                                                        |
| Base Cart                      | Dashboard                                         | Battery Power Button Computer Power Button LED for Battery Capacity Indication                                                                                                                                                                                                   |
|                                | Work Surface                                      | 18.5" x 19.3" (469.9 x 489.9 mm)<br>Extra Loading Capacity: Up to 88 lb/40 kg                                                                                                                                                                                                    |
|                                | Keyboard & Mouse Area                             | Keyboard Size: 380 x 140 x 25 mm<br>Keyboard LED Light<br>Mouse Tray                                                                                                                                                                                                             |
|                                | Accessory Integration Interface                   | Neck: Dove Tail<br>Work Surface: DIN Rail (Right, Left and Rear)                                                                                                                                                                                                                 |
|                                | Battery Type                                      | Lithium-Iron Phosphate (LFP)                                                                                                                                                                                                                                                     |
|                                | Battery Capacity                                  | 420Wh                                                                                                                                                                                                                                                                            |
|                                | Power Input Voltage                               | 100 ~ 240 V <sub>AC</sub> , 50-60 Hz, Max 4.5A                                                                                                                                                                                                                                   |
| Power Module                   | DC Output Voltage                                 | System 1: 19 $V_{DC}$ , Max. 6 A System 2: 12 $V_{DC}$ , Max. 5 A                                                                                                                                                                                                                |
|                                | Battery Lifespan                                  | DOD 80%, 2000 cycles                                                                                                                                                                                                                                                             |
|                                | Battery Charge Time                               | < 3hr. DOD 100%                                                                                                                                                                                                                                                                  |
|                                | Battery Runtime (Depends on system configuration) | 8~10 Hours                                                                                                                                                                                                                                                                       |
| Battery Management<br>Software | AMiS_Link                                         | Battery Capacity Indicator Alerts (battery capacity, temperature, warning) Battery Lifecyle Statistics Report & Log File Client Installation Server Installation (Optional) Multi-language support, including Chinese Traditional, Chinese Simplified, English, German and Dutch |