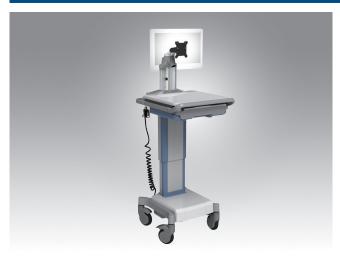

# AMiS-50

### **Advantech Medical Cart**

### **Features**

- Highly integrated computer and power cart solution for medical applications
- Intel® Core™ i5 processor for high performance
- 10-hour batter runtime with 420 W power supply
- 40-kg load capacity with motorized height adjustment
- Medical-grade certification
- IPX1 rated for superior infection control
- Keyboard light supports use in dark environments
- 4 x USB and 1x RJ-45 port in VESA mount neck